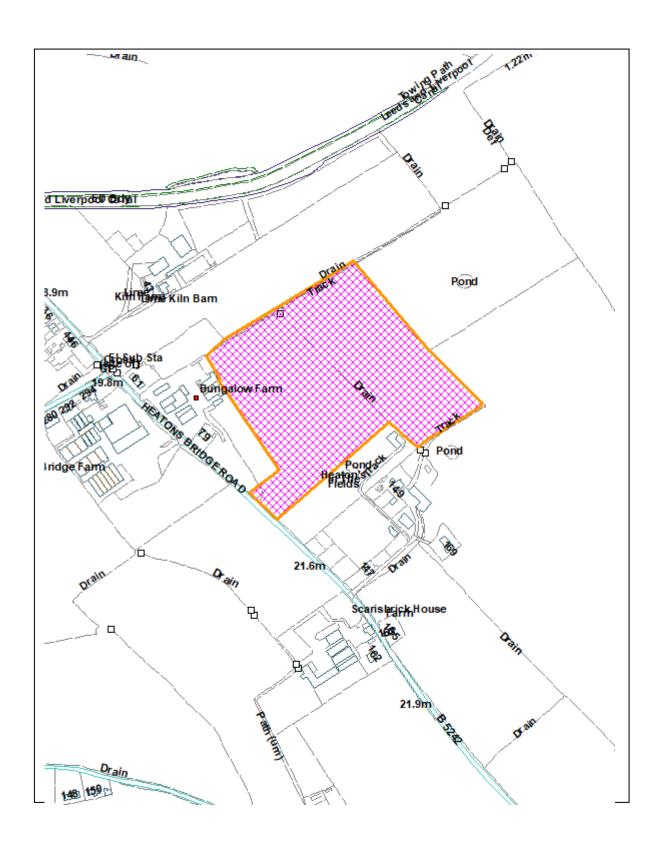

## **PLANNING APPLICATION ITEMS**

**LOCATION PLANS** 

Report 1: 2019/0747/FUL

Bungalow Farm, Heatons Bridge Road, Scarisbrick, L40 8JQ.

© Crown Copyright. All Rights Reserved. Licence No. 100024309. West Lancashire Borough Council. 2019.