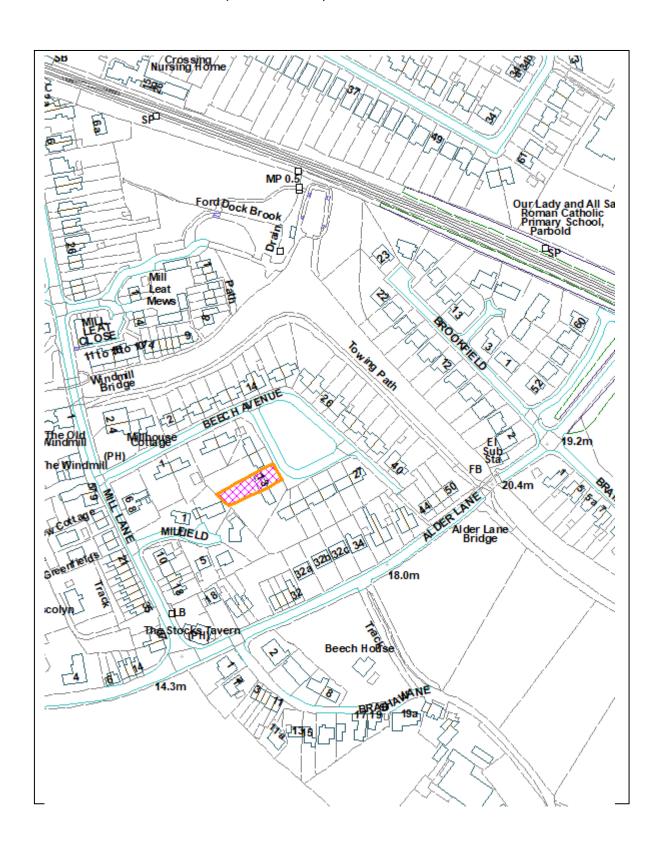

## 13 Beech Avenue, Parbold, WN8 7NS.

<sup>©</sup> Crown Copyright. All Rights Reserved. Licence No. 100024309. West Lancashire Borough Council. 2019.