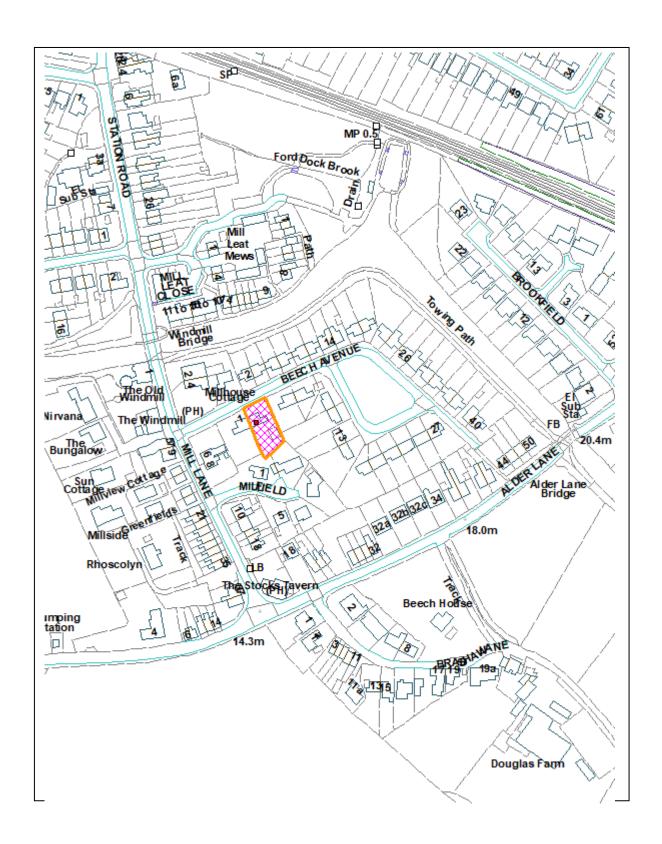

# 3 Beech Avenue, Parbold, WN8 7NS.

<sup>©</sup> Crown Copyright. All Rights Reserved. Licence No. 100024309. West Lancashire Borough Council. 2019.

Report 5: 2020/0439/FUL

Eden Tearoom And Galleries, Course Lane, Newburgh, WN8 7UB.