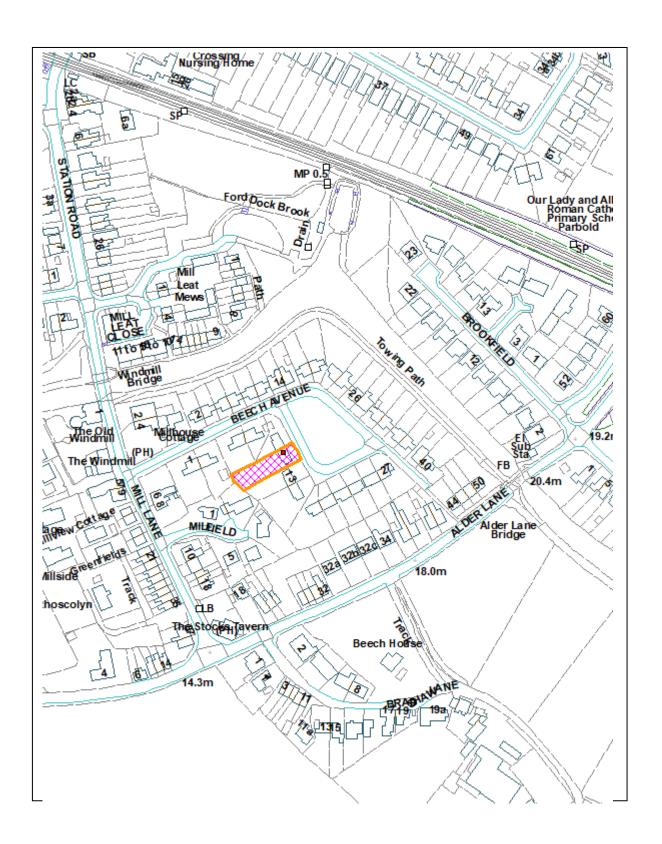

## 11 Beech Avenue, Parbold, WN8 7NS.

<sup>©</sup> Crown Copyright. All Rights Reserved. Licence No. 100024309. West Lancashire Borough Council. 2019.